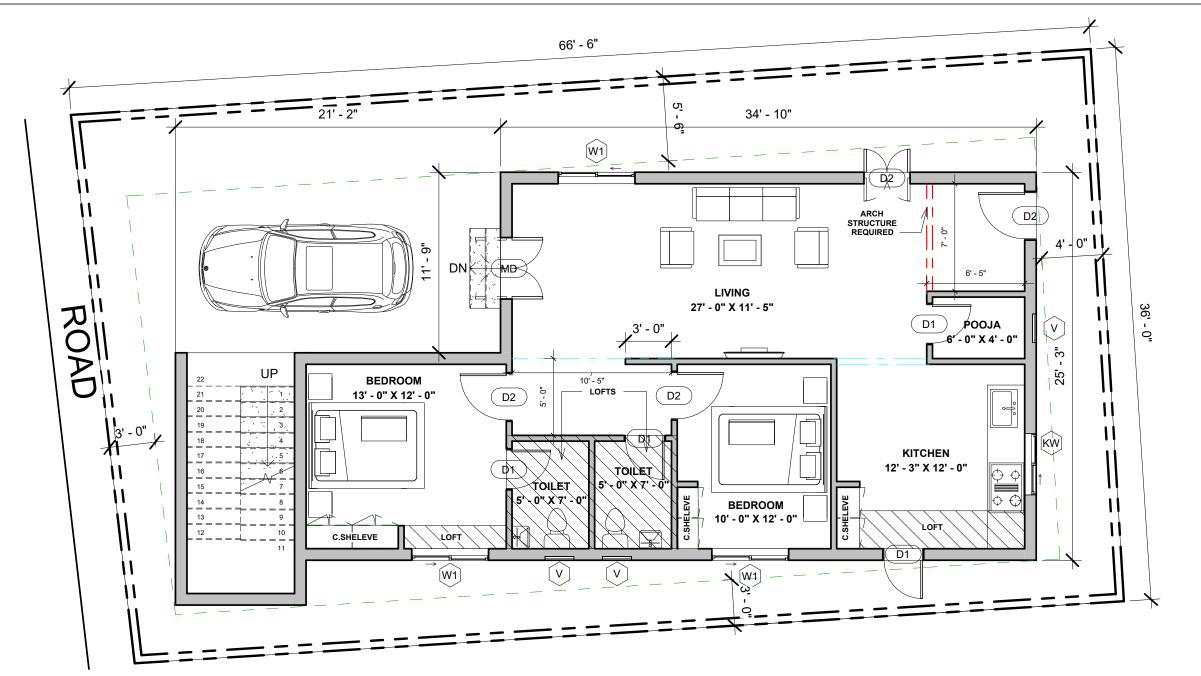

| Door Schedule      |         |         |       |  |
|--------------------|---------|---------|-------|--|
| Mark               | Width   | Height  | Count |  |
| GROUND FLOOR LEVEL |         |         |       |  |
| D1                 | 2' - 6" | 7' - 0" | 4     |  |
| D2                 | 3' - 0" | 7' - 0" | 4     |  |
| MD                 | 4' - 0" | 7' - 0" | 1     |  |

| Window Schedule    |         |         |       |                    |  |  |
|--------------------|---------|---------|-------|--------------------|--|--|
| Mark               | Width   | Height  | Count | Area               |  |  |
| GROUND FLOOR LEVEL |         |         |       |                    |  |  |
| KW                 | 4' - 0" | 3' - 0" | 1     | 12 ft²             |  |  |
| V                  | 2' - 0" | 1' - 6" | 3     | 9 ft²              |  |  |
| W1                 | 5' - 0" | 4' - 0" | 3     | 60 ft <sup>2</sup> |  |  |

# NOTE:

THE FLOOR HEIGHT IS 11'

Hive Space, Ground Floor, Ramalayam rd, Laxmi Cyber city,Kondapur, Hyderabad, Telangana 500084

**Brick & Bolt** 

Project

# **Mr.Venkat Reddy**

CRN Drg. No. Date
157915 A101 11/09/2022

Drawing Title Scale
GROUND FLOOR PLAN 1:75

### NOTES:

- Opening schedule may change according to the structural design.
- The layout of columns and beams may change according to the structural design.
- Number of steps may change according to the plinth and parking height desired.
- Thickness of walls is only proposed. It may have to change based on the structural design to avoid column/beam projections.
- The Contractor and the Consultant shall bear no responsibility whatsoever where any drawings provided by it/them in relation to the project / Said Works, does not comply with any applicable laws including the bye-laws of the building/society where such project is situated. Further, it is clarified that it shall be the responsibility of the Owner to ensure any and all compliance of the drawings provided by the Contractor/Consultant.

# AREA STATEMENT

Area Schedule

| Name          | Area                 |
|---------------|----------------------|
| ROAD LEVEL    | ·                    |
| SITE          | 2354 ft <sup>2</sup> |
|               | 2354 ft <sup>2</sup> |
| PARKING LEVEL |                      |
| Area          | 249 ft <sup>2</sup>  |

249 ft<sup>2</sup> GROUND FLOOR LEVEL

|   | Area | 1191 ft² |
|---|------|----------|
| ١ |      | 1191 ft² |

**LEGENDS** 

LOFTS

ARCHITECT

AR.V.ROHIT